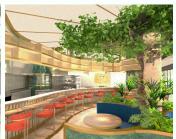

#### **FERRIA**

Situated in the heart of Kuala Lumpur, **FERRIA** is a luxe rainforest-themed restaurant that offers sumptuous cuisine, and cool shade among the lush greeneries for an incredible sensory journey. Combining a blend of tropical and Latin American cuisines, our menus are not only inspired by the countries of the Amazon, but the unique Asian and Mediterranean communities which inhabit them. From the freshest raw seafood, to carefully sourced meats and fish; our chefs use both traditional and cutting-edge techniques along with seasonal and vibrant ingredients to transport you to Latin America.