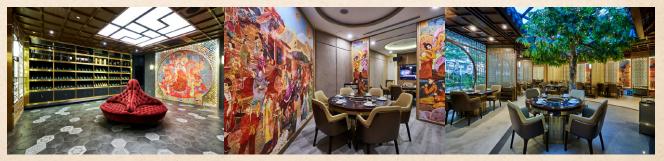

space. High glass windows and ceiling feature allows natural sunlight to stream into the cafe, bringing light into the environment, and allowing a seamless harmony between the indoors and the outdoors.

There's no better place for an Instagrammable post as upon entering The Lemon Tree, the first thing that catches the eye is the seating area in the shade of immense lemon tree. A café located on a busy walkway that offers the perfect spot to unwind and relax with a glass of refreshing lemon based drink or specialty coffee paired with a selection of artisanal pastries and luscious desserts.

The Lemon Tree is a place to reboot during your working day while chatting with friends and colleagues or just enjoying your own company.

(f) (iii) thelemontree.my









#### DIAO YU TAI 火锅











#### **LAVO GALLERY**

The largest underground wine cellar in Malaysia with impressive space of 11,000 sq.ft. With stones and brick veneer walls, sweeping arches and even a wooden ceiling, this cellar boasts a timeless and dashing look that never fails to bring together formal elegance with a hint of casualness and loads of panache. Lavo Gallery is truly one of a kind. Classy and elegant, this underground cellar is the place where one can expect to enjoy a wonderful wine shopping experience thanks to its interior as well as its vast selection of fine wines.

With over 2,000 wine labels and a growing list, Lavo Gallery imports only the finest wines from all around the world with a spotlight on French wines. Our team of Sommeliers and Consultants will be onsite to guide you in appreciating