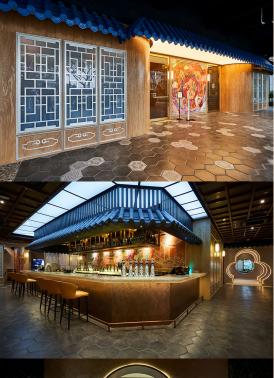

is cleverly integrated into the space. High glass windows and ceiling feature allows natural sunlight to stream into the cafe, bringing light into the environment, and allowing a seamless harmony between the indoors and the outdoors.

There's no better place for an Instagrammable post as upon entering The Lemon Tree, the first thing that catches the eye is the seating area in the shade of immense lemon tree. A café located on a busy walkway that offers the perfect spot to unwind and relax with a glass of refreshing lemon based drink or specialty coffee paired with a selection of artisanal pastries and luscious desserts.

The Lemon Tree is a place to reboot during your working day while chatting with friends and colleagues or just enjoying your own company.

(f) (iii) thelemontree.my









#### DIAO YU TAI 火锅











#### **LAVO GALLERY**

The largest underground wine cellar in Malaysia with impressive space of 11,000 sq.ft. With stones and brick veneer walls, sweeping arches and even a wooden ceiling, this cellar boasts a timeless and dashing look that never fails to bring together formal elegance with a hint of casualness and loads of panache. Lavo Gallery is truly one of a kind. Classy and elegant, this underground cellar is the place where one can expect to enjoy a wonderful wine shopping experience thanks to its interior as well as its vast selection of fine wines.

With over 2,000 wine labels and a growing list, Lavo Gallery imports only the finest wines from all around the world with a spotlight on French wines. Our team of Sommeliers and Consultants will be on