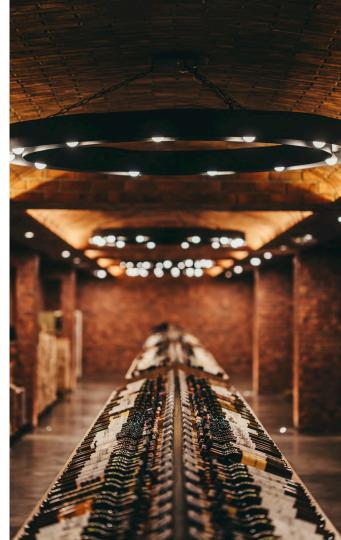

#### **LAVO GALLERY**

The largest underground wine cellar in Malaysia with impressive space of 11,000 sq.ft. With stones and brick veneer walls, sweeping arches and even a wooden ceiling, this cellar boasts a timeless and dashing look that never fails to bring together formal elegance with a hint of casualness and loads of panache. Lavo Gallery is truly one of a kind. Classy and elegant, this underground cellar is the place where one can expect to enjoy a wonderful wine shopping experience thanks to its interior as well as its vast selection of fine wines.

With over 2,000 wine labels and a growing list, Lavo Gallery imports only the finest wines from all around the world with a spotlight on French wines. Our team of Sommeliers and Consultants will be onsite to guide you in appreciating and selecting the best underrated wines to refine your wine palate. Awarded the Best Award of Excellence by American lifestyle title, Wine Spectator, for having an exceptional wine list and displaying a deep commitment to wine for 3 years in a row (2018-2020), Lavo Gallery is indeed a one stop centre to fulfil all your enjoyment needs.