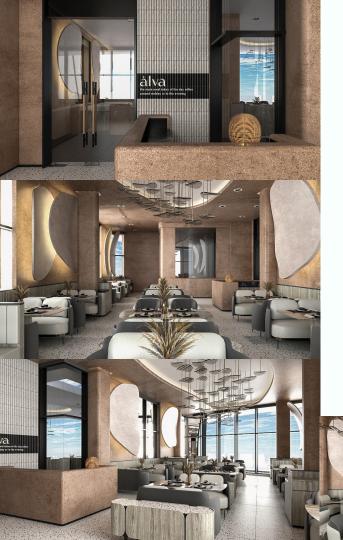

#### **ALVA**

Alva, has a way of amplifying your dining experience. Alva provides a vertical respite from all the chaos and stress on ground but most importantly, a picturesque stellar view. Noticeably artistic with a mixture of shapes, neutral blend in colours, and spectacular textures. Guests are warmly welcomed into an indoor outdoor space and greeted by stunning interior that puts a lot of focus on glass, light, and texture. The layout includes luxurious contemporary concept to give the space a more dramatic yet inviting effect. High ceiling light designs, stone walls, and sumptuous custom made furnitures create a cozy yet socially exciting atmosphere for those looking to have a luxurious contemporary dining experience with a balance of urban seclusion and scenery.

Alva, bold and elegant ambiance that encourage guests to hang around while feasting their eyes on the breathtaking view of Kuala Lumpur city skyline.