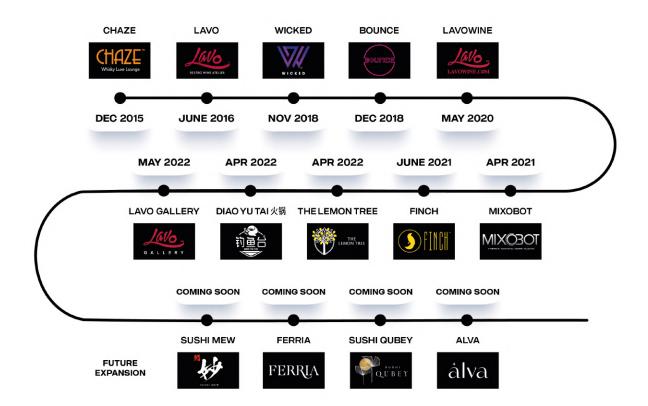

## **MILESTONES**

# **CHAZE**

## **LAVO**

### **WICKED KL**

Located in W Hotel, Wicked KL is a transcendent nightlife venue that provides an unparallel entertainment experience in the heart of Kuala Lumpur, Malaysia. With state-of-the-art audio, full panel LED screens, and cutting-edge light installations, Wicked KL is home to those who want to find themselves in a stage of awe. From world-class DJ performances to intimate private parties, the stage is set for the Wicked. Are you?

## **BOUNCE**

## **LAVOWINE**

Great Wine Should Always Be Enhanced By Great Food

Although wine is good to be enjoyed on its own, one cannot deny the experience of pairing it with a delicious food. As cooks in the kitchen, our love for food has pushed us to continuously make improvement and working towards always putting only good food on your table, one that promises to push your wine experience to the next level with every bite.

### MALAYSIA'S FIRST ROBOTIC MIXOLOGIST

The Mixobot is the world's leading robotic mixologist backed by an advanced bartending technology. Mixobot is a revolutionary machine which allows limitless cocktail creations, both alcoholic and non-alcoholic.

MIX@30T

THERE'S NOTHING MORE HUMAN

Escape from the concrete jungle at Finch, our latest joint venture project located right in the heart of Kuala Lumpur at Westin Hotel. Finch is a casually elegant restaurant, a whimsical realm and chic hideout featuring lush greeneries and a sleek interior. Finch is a place to celebrate all occasions where quest can indulge in a delectable menu paired with brilliant assortment of beverages. It is not just a restaurant, it is an escapism that exists within the bustling city, away from reality and into a fantasy.

#### THE LEMON TREE

The Lemon Tree cafe heralds the return of Victorian-style glasshouses and English gardens with structural work and glass ceilings that resemble an elongated birdcage or a fluffy loaf of homemade bread. Green, generous splashes of yellow and wood elements fill the space – each and every one, a lemon tree element that is cleverly integrated into the space. High glass windows and ceiling feature allows natural sunlight to stream into the cafe, bringing light into the environment, and allowing a seamless harmony between the indoors and the outdoors.

#### DIAO YU TAI 火锅

#### **LAVO GALLERY**

The largest underground wine cellar in Malaysia with impressive space of 11,000 sq.ft. With stones and brick veneer walls, sweeping arches and even a wooden ceiling, this cellar boasts a timeless and dashing look that never fails to bring together formal elegance with a hint of casualness and loads of panache. Lavo Gallery is truly one of a kind. Classy and elegant, this underground cellar is the place where one can expect to enjoy a wonderful wine shopping experience thanks to its interior as well as its vast selection of fine wines.

# **FUTURE EXPANSION**

#### **SUSHI MEW**

Modern Japanese Dining.

Creating a symphony of tastes that explores the limitless possibilities of different elements, flavours and ingredients that revolutionize the combination between classic and modern Japanese haute cuisine. A journey of umami woven into a melody of flavours in every dish.

#### **FERRIA**

Situated in the heart of Kuala Lumpur, **FERRIA** is a luxe rainforest-themed restaurant that offers sumptuous cuisine, and cool shade among the lush greeneries for an incredible sensory journey. Combining a blend of tropical and Latin American cuisines, our menus are not only inspired by the countries of the Amazon, but the unique Asian and Mediterranean communities which inhabit them. From the freshest raw seafood, to carefully sourced meats and fish; our chefs use both traditional and cutting-edge techniques along with seasonal and vibrant ingredients to transport you to Latin America.

#### **SUSHI QUBEY**

In this sleek, wood-panelled room, food is the focus. Sushi Qubey is a Japanese restaurant aim to provide guests with the most authentic Japanese dining experience outside of Japan. Not only are we committed to bringing Japanese delicacy to our customers, we also guarantee the freshness of our food and ensure that only the finest top-grade ingredients are used. Our highly experienced Japanese chefs look forward to handcrafting exquisite meals with care and elegantly arranged to please both your eyes and mouth. We offer a personally curated selection of rich and diverse ingredients that are guaranteed to delight.

#### **ALVA**

Alva, has a way of amplifying your dining experience. Alva provides a vertical respite from all the chaos and stress on ground but most importantly, a picturesque stellar view. Noticeably artistic with a mixture of shapes, neutral blend in colours, and spectacular textures. Guests are warmly welcomed into an indoor outdoor space and greeted by stunning interior that puts a lot of focus on glass, light, and texture. The layout includes luxurious contemporary concept to give the space a more dramatic yet inviting effect. High ceiling light designs, stone walls, and sumptuous custom made furnitures create a cozy yet socially exciting atmosphere for those looking to have a luxurious contemporary dining experience with a balance of urban seclusion and scenery.