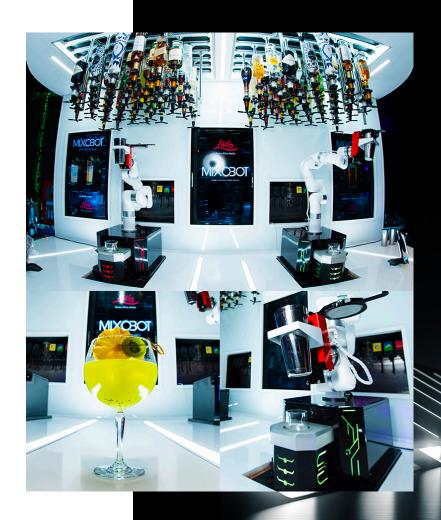

### MALAYSIA'S FIRST ROBOTIC MIXOLOGIST

The Mixobot is the world's leading robotic mixologist backed by an advanced bartending technology. Mixobot is a revolutionary machine which allows limitless cocktail creations, both alcoholic and non-alcoholic.

Attending to more orders which mimic the movements and actions of bartender, from the shaking martini to the blending of mojito.

The end goal is to have presence and utilised in F&B outlets nationwide and regionally in the forecasted period.