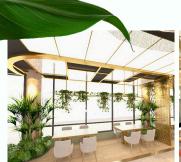

#### **FERRIA**

Situated in the heart of Kuala Lumpur, **FERRIA** is a luxe rainforest-themed restaurant that offers sumptuous cuisine, and cool shade among the lush greeneries for an incredible sensory journey. Combining a blend of tropical and Latin American cuisines, our menus are not only inspired by the countries of the Amazon, but the unique Asian and Mediterranean communities which inhabit them. From the freshest raw seafood, to carefully sourced meats and fish; our chefs use both traditional and cutting-edge techniques along with seasonal and vibrant ingredients to transport you to Latin America.