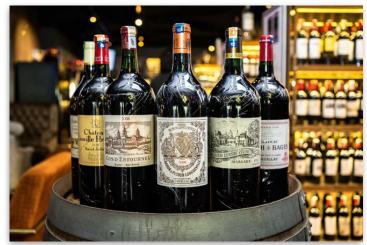

From left to right - Chateau Haut Brion fer Grand Cru Classe, Pessac Leognon 2015, Chateau Lafite Rothschild 1er Grand Cru Classe, Pauillac 2015, Chateau Mouton Rothschild 1er Grand Cru Classe, Pauillac 2015, Chateau Margaux 1er Grand Cru Classe, Margaux 2015, Chateau Smith Haut Lafite Grand Cru Classe de Graves, Pessac Leognan 2015, Chateau Ausone, Saint-Emilion Premier Grand Cru A 2015, Chateau Palmer 3eme Grand Cru Classe, Margaux 2015, Chauteau Cheval Blanc, Saint-Emilion Premier Grand Cru Classe A 2015.