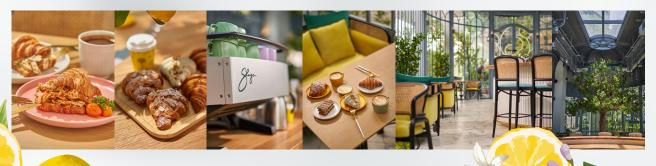

#### THE LEMON TREE

The Lemon Tree cafe heralds the return of Victorian-style glasshouses and English gardens with structural work and glass ceilings that resemble an elongated birdcage or a fluffy loaf of homemade bread. Green, generous splashes of yellow and wood elements fill the space – each and every one, a lemon tree element that is cleverly integrated into the space. High glass windows and ceiling feature allows natural sunlight to stream into the cafe, bringing light into the environment, and allowing a seamless harmony between the indoors and the outdoors.

There's no better place for an Instagrammable post as upon entering The Lemon Tree, the first thing that catches the eye is the seating area in the shade of immense lemon tree. A café located on a busy walkway that offers the perfect spot to unwind and relax with a glass of refreshing lemon based drink or specialty coffee paired with a selection of artisanal pastries and luscious desserts.

The Lemon Tree is a place to reboot during your working day while chatting with friends and colleagues or just enjoying your own company.

(f) (iii) thelemontree.my