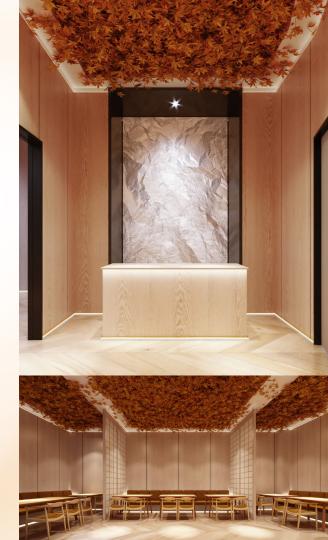

#### **FERRIA**

Situated in the heart of Kuala Lumpur, **FERRIA** is a luxe rainforest-themed restaurant that offers sumptuous cuisine, and cool shade among the lush greeneries for an incredible sensory journey. Combining a blend of tropical and Latin American cuisines, our menus are not only inspired by the countries of the Amazon, but the unique Asian and Mediterranean communities which inhabit them. From the freshest raw seafood, to carefully sourced meats and fish; our chefs use both traditional and cutting-edge techniques along with seasonal and vibrant ingredients to transport you to Latin America.