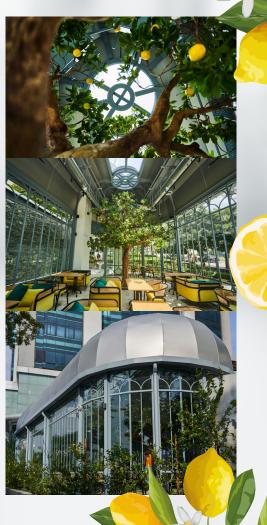

#### THE LEMON TREE

The Lemon Tree cafe heralds the return of Victorian-style glasshouses and English gardens with structural work and glass ceilings that resemble an elongated birdcage or a fluffy loaf of homemade bread. Green, generous splashes of yellow and wood elements fill the space – each and every one, a lemon tree element that is cleverly integrated into the space. High glass windows and ceiling feature allows natural sunlight to stream into the cafe, bringing light into the environment, and allowing a seamless harmony between the indoors and the outdoors.

There's no better place for an Instagrammable post as upon entering The Lemon Tree, the first thing that catches the eye is the seating area in the shade of immense lemon tree. A café located on a busy walkway that offers the perfect spot to unwind and relax with a glass of refreshing lemon based drink or specialty coffee paired with a selection of artisanal pastries and luscious desserts.

The Lemon Tree is a place to reboot during your working day while chatting with friends and colleagues or just enjoying your own company.

(f) (iii) thelemontree.my